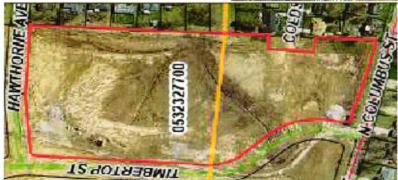

**Building Description/Use** Parcel Number(s) 053-23271-00, 053-23277-00, 053-23279-00 **Tenants** Residential Rental Apartments Vacancies Vacant Land

### **Project Details/History**

Timbertop St. Single Family Residential, Residential/Commercial Vacant Land, Lot Totaling 2,329,459 square feet

### **Agreement Amount of Note**

Note Columbus-Franklin County Finance Authority

Developer Lemon Development

Bond Rate - Unknown

Principal Amount - Unknown

Timbertop St. Commercial Apartments 40 or more rentals units Totaling 606,312.00 square feet