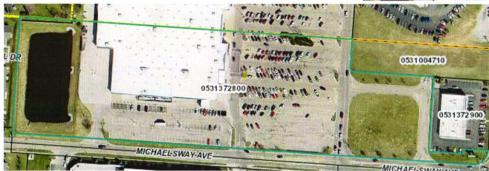

| PARCEL#      | ABATED PARCEL# | OWNER'S NAME                                                   | TERMS        | АВТ ТУРЕ | TOTAL<br>APPRAISED<br>VALUE | TOTAL ABA    |      | ANNUAL TAX PAID | TAX STATUS   | EFF TAX<br>YEARS | Square Feet |
|--------------|----------------|----------------------------------------------------------------|--------------|----------|-----------------------------|--------------|------|-----------------|--------------|------------------|-------------|
| 063-00010-00 | 063-70010-00   | Anchor Lancaster LLC ET AL                                     | 100%/ 30 yrs | С        | \$ 495,250.00               | \$ 130,56    | 0.00 | \$ 10,486.76    | 2nd Half Due | 2007-2036        | 123,275     |
| 063-00011-00 | 063-70011-00   | Dustaway LLC                                                   | 100%/ 30 yrs | С        | \$ 1,141,060.00             | \$ 888,47    | 0.00 | \$ 24,161.06    | 2nd Half Due | 2007-2036        | 85,378      |
| 063-00012-00 | 063-70012-00   | 2665 North Memorial Drive LLC                                  | 100%/ 30 yrs | С        | \$ 1,050,490.00             | \$ 846,87    | 0.00 | \$ 22,243.90    | 2nd Half Due | 2007-2036        | 68,825      |
| 063-00013-00 | 063-70013-00   | Spires Motors                                                  | 100%/ 30 yrs | С        | \$ 133,260.00               | \$ 43,05     | 0.00 | \$ 2,821.02     | 2nd Half Due | 2007-2036        | 27,094      |
| 053-13729-00 | 053-71372-90   | Stevenson Family Realty LLC                                    | 100%/ 30 yrs | С        | \$ 1,061,280.00             | \$ 1,056,92  | 0.00 | \$ 18,891.70    | 2nd Half Due | 2007-2036        | 42,253      |
| 053-10047-10 | 053-71004-71   | Spires Motors                                                  | 100%/ 30 yrs | С        | \$ 102,000.00               | \$ 97,42     | 0.00 | \$ 1,815.70     | 2nd Half Due | 2007-2036        | 44,431      |
| 053-13720-00 | 053-71372-00   | Blanckenship Investment Properties LLD                         | 100%/ 30 yrs | С        | \$ 770,050.00               | \$ 764,84    | 0.00 | \$ 13,707.66    | 2nd Half Due | 2007-2036        | 50,530      |
| 053-13722-00 | 053-71372-20   | Kohls Illinois Inc                                             | 100%/ 30 yrs | С        | \$ 3,800,000.00             | \$ 3,764,37  | 0.00 | \$ 67,642.92    | 2nd Half Due | 2007-2036        | 345,867     |
| 053-13724-00 | 053-71372-40   | ICIG-V LLX                                                     | 100%/ 30 yrs | С        | \$ 905,570.00               | \$ 899,96    | 0.00 | \$ 16,119.88    | 2nd Half Due | 2007-2036        | 54,450      |
| 053-13725-00 | 053-71372-50   | Marias Mexican Restaurant LLC                                  | 100%/ 30 yrs | С        | \$ 114,000.00               | \$ 108,88    | 0.00 | \$ 2,029.32     | Current      | 2007-2036        | 49,658      |
| 053-13726-00 | 053-71372-60   | ETY Investments LLC                                            | 100%/ 30 yrs | С        | \$ 316,400.00               | \$ 288,60    | 0.00 | \$ 5,632.16     | 2nd Half Due | 2007-2036        | 269,636     |
| 053-13727-00 | 053-71372-70   | Atomic Credit Union Inc                                        | 100%/ 30 yrs | С        | \$ 897,870.00               | \$ 889,39    | 0.00 | \$ 15,982.52    | Current      | 2007-2036        | 81,893      |
| 053-13727-20 | 053-71372-72   | Aaron Rents Inc                                                | 100%/ 30 yrs | С        | \$ 671,710.00               | \$ 667,22    | 0.00 | \$ 11,957.06    | Current      | 2007-2036        | 43,560      |
| 053-13727-30 | 053-71372-73   | Zanesville Welfare Organization and<br>Goodwill Industries Inc | 100%/ 30 yrs | С        | \$ 277,000.00               | \$ 264,56    | 0.00 | \$ 4,930.84     | Current      | 2007-2036        | 120,661     |
| 053-13727-10 | 053-71372-71   | SRI Real Estate Properties LLC                                 | 100%/30 yrs  | С        | \$ 489,030.00               | \$ 484,09    | 0.00 | \$ 8,705.10     | 2nd Half Due | 2007-2036        | 47,916      |
| 053-13721-00 | 053-71372-10   | Menard Inc                                                     | 100%/ 30 yrs | С        | \$ 9,600,000.00             | \$ 9,523,16  | 0.00 | \$ 170,887.36   | 2nd Half Due | 2007-2036        | 745,312     |
| 053-13728-00 | 053-71372-80   | Wal-Mart Real Estate Business Trust                            | 100%/ 30 yrs | С        | \$ 3,646,000.00             | \$ 3,598,90  | 0.00 | \$ 64,902.14    | 2nd Half Due | 2007-2036        | 456,945     |
| 063-00014-00 | 063-70014-00   | Wal-Mart Real Estate Business Trust                            | 100%/ 30 yrs | С        | \$ 5,354,100.00             | \$ 3,972,62  | 0.00 | \$ 113,369.16   | 2nd Half Due | 2007-2036        | 466,963     |
| 053-23271-00 | Pending        | Lancaster Development Company LLC                              | 100%/ 30 yrs | R        | \$ 545,000.00               | \$           | -    | \$ 7,086.88     | 2nd Half Due | 2021-2051        | 1,695,225   |
| 053-23277-00 | Pending        | Lancaster Development Company LLC                              | 100%/ 30 yrs | С        | \$ 377,850.00               | \$           | -    | \$ 6,726.14     | 2nd Half Due | 2021-2051        | 506,429     |
| 053-23278-00 | 053-72327-80   | District at Lancaster LLC                                      | 100%/ 30 yrs | С        | \$17,743,250.00             | \$ 17,290,88 | 0.00 | \$ 315,843.52   | 2nd Half Due | 2021-2051        | 606,312     |
| 053-23279-00 | Pending        | Timbertop Owners Association Inc                               | 100%/ 30 yrs | R        | \$ 590.00                   | \$           | -    | \$ 7.80         | 2nd Half Due | 2021-2051        | 127,805     |
|              |                |                                                                |              |          | \$ 49,491,760.00            | \$ 45,580,76 | 0.00 | \$ 905,950.60   |              |                  |             |

### **WAL-MART**

Name of TIRC City of Lancaster

TIF Ordinance No. 39-06

Company Name Wal-Mart Street TIF

First Year 2007 Last Year 2037

Total Appraised Value \$9,000,100.00

**Annual Tax Paid** \$178,271.30

**Delinquent Tax** \$0