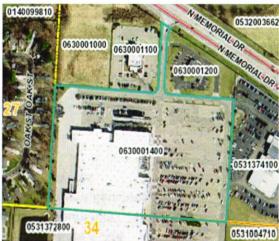

### 2023 Tax Increment Financing (TIF) Information

Total Number of Tax Increment Financing (TIF) Abated Projects: 6

Total Number of Tax Increment Financing (TIF) Abated Project Value: \$45,580,760

- A. Island Capital Investment Group, LLC
- B. Menard, Inc
- C. Wal-Mart Stores East
- D. RLG Lancaster Ltd, GCG Lancaster Ltd, Anchor Lancaster, LLC
- E. Lancaster Development Company, LLC / Timbertop Owners Association Inc
- F. District at Lancaster, LLC

| PARCEL#      | ABATED PARCEL# | OWNER'S NAME                                                   | TERMS        | АВТ ТУРЕ | TOTAL<br>APPRAISED<br>VALUE | TOTAL ABA    |      | ANNUAL TAX PAID | TAX STATUS   | EFF TAX<br>YEARS | Square Feet |
|--------------|----------------|----------------------------------------------------------------|--------------|----------|-----------------------------|--------------|------|-----------------|--------------|------------------|-------------|
| 063-00010-00 | 063-70010-00   | Anchor Lancaster LLC ET AL                                     | 100%/ 30 yrs | С        | \$ 495,250.00               | \$ 130,56    | 0.00 | \$ 10,486.76    | 2nd Half Due | 2007-2036        | 123,275     |
| 063-00011-00 | 063-70011-00   | Dustaway LLC                                                   | 100%/ 30 yrs | С        | \$ 1,141,060.00             | \$ 888,47    | 0.00 | \$ 24,161.06    | 2nd Half Due | 2007-2036        | 85,378      |
| 063-00012-00 | 063-70012-00   | 2665 North Memorial Drive LLC                                  | 100%/ 30 yrs | С        | \$ 1,050,490.00             | \$ 846,87    | 0.00 | \$ 22,243.90    | 2nd Half Due | 2007-2036        | 68,825      |
| 063-00013-00 | 063-70013-00   | Spires Motors                                                  | 100%/ 30 yrs | С        | \$ 133,260.00               | \$ 43,05     | 0.00 | \$ 2,821.02     | 2nd Half Due | 2007-2036        | 27,094      |
| 053-13729-00 | 053-71372-90   | Stevenson Family Realty LLC                                    | 100%/ 30 yrs | С        | \$ 1,061,280.00             | \$ 1,056,92  | 0.00 | \$ 18,891.70    | 2nd Half Due | 2007-2036        | 42,253      |
| 053-10047-10 | 053-71004-71   | Spires Motors                                                  | 100%/ 30 yrs | С        | \$ 102,000.00               | \$ 97,42     | 0.00 | \$ 1,815.70     | 2nd Half Due | 2007-2036        | 44,431      |
| 053-13720-00 | 053-71372-00   | Blanckenship Investment Properties LLD                         | 100%/ 30 yrs | С        | \$ 770,050.00               | \$ 764,84    | 0.00 | \$ 13,707.66    | 2nd Half Due | 2007-2036        | 50,530      |
| 053-13722-00 | 053-71372-20   | Kohls Illinois Inc                                             | 100%/ 30 yrs | С        | \$ 3,800,000.00             | \$ 3,764,37  | 0.00 | \$ 67,642.92    | 2nd Half Due | 2007-2036        | 345,867     |
| 053-13724-00 | 053-71372-40   | ICIG-V LLX                                                     | 100%/ 30 yrs | С        | \$ 905,570.00               | \$ 899,96    | 0.00 | \$ 16,119.88    | 2nd Half Due | 2007-2036        | 54,450      |
| 053-13725-00 | 053-71372-50   | Marias Mexican Restaurant LLC                                  | 100%/ 30 yrs | С        | \$ 114,000.00               | \$ 108,88    | 0.00 | \$ 2,029.32     | Current      | 2007-2036        | 49,658      |
| 053-13726-00 | 053-71372-60   | ETY Investments LLC                                            | 100%/ 30 yrs | С        | \$ 316,400.00               | \$ 288,60    | 0.00 | \$ 5,632.16     | 2nd Half Due | 2007-2036        | 269,636     |
| 053-13727-00 | 053-71372-70   | Atomic Credit Union Inc                                        | 100%/ 30 yrs | С        | \$ 897,870.00               | \$ 889,39    | 0.00 | \$ 15,982.52    | Current      | 2007-2036        | 81,893      |
| 053-13727-20 | 053-71372-72   | Aaron Rents Inc                                                | 100%/ 30 yrs | С        | \$ 671,710.00               | \$ 667,22    | 0.00 | \$ 11,957.06    | Current      | 2007-2036        | 43,560      |
| 053-13727-30 | 053-71372-73   | Zanesville Welfare Organization and<br>Goodwill Industries Inc | 100%/ 30 yrs | С        | \$ 277,000.00               | \$ 264,56    | 0.00 | \$ 4,930.84     | Current      | 2007-2036        | 120,661     |
| 053-13727-10 | 053-71372-71   | SRI Real Estate Properties LLC                                 | 100%/30 yrs  | С        | \$ 489,030.00               | \$ 484,09    | 0.00 | \$ 8,705.10     | 2nd Half Due | 2007-2036        | 47,916      |
| 053-13721-00 | 053-71372-10   | Menard Inc                                                     | 100%/ 30 yrs | С        | \$ 9,600,000.00             | \$ 9,523,16  | 0.00 | \$ 170,887.36   | 2nd Half Due | 2007-2036        | 745,312     |
| 053-13728-00 | 053-71372-80   | Wal-Mart Real Estate Business Trust                            | 100%/ 30 yrs | С        | \$ 3,646,000.00             | \$ 3,598,90  | 0.00 | \$ 64,902.14    | 2nd Half Due | 2007-2036        | 456,945     |
| 063-00014-00 | 063-70014-00   | Wal-Mart Real Estate Business Trust                            | 100%/ 30 yrs | С        | \$ 5,354,100.00             | \$ 3,972,62  | 0.00 | \$ 113,369.16   | 2nd Half Due | 2007-2036        | 466,963     |
| 053-23271-00 | Pending        | Lancaster Development Company LLC                              | 100%/ 30 yrs | R        | \$ 545,000.00               | \$           | -    | \$ 7,086.88     | 2nd Half Due | 2021-2051        | 1,695,225   |
| 053-23277-00 | Pending        | Lancaster Development Company LLC                              | 100%/ 30 yrs | С        | \$ 377,850.00               | \$           | -    | \$ 6,726.14     | 2nd Half Due | 2021-2051        | 506,429     |
| 053-23278-00 | 053-72327-80   | District at Lancaster LLC                                      | 100%/ 30 yrs | С        | \$17,743,250.00             | \$ 17,290,88 | 0.00 | \$ 315,843.52   | 2nd Half Due | 2021-2051        | 606,312     |
| 053-23279-00 | Pending        | Timbertop Owners Association Inc                               | 100%/ 30 yrs | R        | \$ 590.00                   | \$           | -    | \$ 7.80         | 2nd Half Due | 2021-2051        | 127,805     |
|              |                |                                                                |              |          | \$ 49,491,760.00            | \$ 45,580,76 | 0.00 | \$ 905,950.60   |              |                  |             |