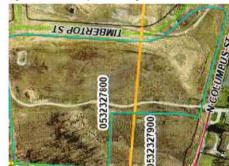

**Building Description/Use** Parcel Number(s) 053-23271-00, 053-23277-00, 053-23279-00 **Tenants** Residential Rental Apartments Vacancies Vacant Land

### **Project Details/History**

Timbertop St. Single Family Residential, Residential/Commercial Vacant Land, Lot Totaling 2,329,459 square feet

### **Agreement Amount of Note**

Note Columbus-Franklin County Finance Authority

Developer Lemon Development

Bond Rate - Unknown

Principal Amount - Unknown

Timbertop St. Commercial Apartments 40 or more rentals units Totaling 606,312.00 square feet