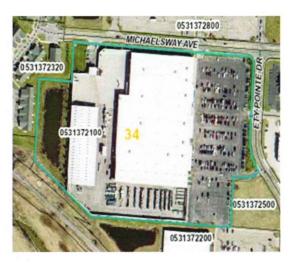

| PARCEL#      | ABATED PARCEL# | OWNER'S NAME                                                   | TERMS        | АВТ ТУРЕ | TOTAL<br>APPRAISED<br>VALUE | TOTAL ABA    |      | ANNUAL TAX PAID | TAX STATUS   | EFF TAX<br>YEARS | Square Feet |
|--------------|----------------|----------------------------------------------------------------|--------------|----------|-----------------------------|--------------|------|-----------------|--------------|------------------|-------------|
| 063-00010-00 | 063-70010-00   | Anchor Lancaster LLC ET AL                                     | 100%/ 30 yrs | С        | \$ 495,250.00               | \$ 130,56    | 0.00 | \$ 10,486.76    | 2nd Half Due | 2007-2036        | 123,275     |
| 063-00011-00 | 063-70011-00   | Dustaway LLC                                                   | 100%/ 30 yrs | С        | \$ 1,141,060.00             | \$ 888,47    | 0.00 | \$ 24,161.06    | 2nd Half Due | 2007-2036        | 85,378      |
| 063-00012-00 | 063-70012-00   | 2665 North Memorial Drive LLC                                  | 100%/ 30 yrs | С        | \$ 1,050,490.00             | \$ 846,87    | 0.00 | \$ 22,243.90    | 2nd Half Due | 2007-2036        | 68,825      |
| 063-00013-00 | 063-70013-00   | Spires Motors                                                  | 100%/ 30 yrs | С        | \$ 133,260.00               | \$ 43,05     | 0.00 | \$ 2,821.02     | 2nd Half Due | 2007-2036        | 27,094      |
| 053-13729-00 | 053-71372-90   | Stevenson Family Realty LLC                                    | 100%/ 30 yrs | С        | \$ 1,061,280.00             | \$ 1,056,92  | 0.00 | \$ 18,891.70    | 2nd Half Due | 2007-2036        | 42,253      |
| 053-10047-10 | 053-71004-71   | Spires Motors                                                  | 100%/ 30 yrs | С        | \$ 102,000.00               | \$ 97,42     | 0.00 | \$ 1,815.70     | 2nd Half Due | 2007-2036        | 44,431      |
| 053-13720-00 | 053-71372-00   | Blanckenship Investment Properties LLD                         | 100%/ 30 yrs | С        | \$ 770,050.00               | \$ 764,84    | 0.00 | \$ 13,707.66    | 2nd Half Due | 2007-2036        | 50,530      |
| 053-13722-00 | 053-71372-20   | Kohls Illinois Inc                                             | 100%/ 30 yrs | С        | \$ 3,800,000.00             | \$ 3,764,37  | 0.00 | \$ 67,642.92    | 2nd Half Due | 2007-2036        | 345,867     |
| 053-13724-00 | 053-71372-40   | ICIG-V LLX                                                     | 100%/ 30 yrs | С        | \$ 905,570.00               | \$ 899,96    | 0.00 | \$ 16,119.88    | 2nd Half Due | 2007-2036        | 54,450      |
| 053-13725-00 | 053-71372-50   | Marias Mexican Restaurant LLC                                  | 100%/ 30 yrs | С        | \$ 114,000.00               | \$ 108,88    | 0.00 | \$ 2,029.32     | Current      | 2007-2036        | 49,658      |
| 053-13726-00 | 053-71372-60   | ETY Investments LLC                                            | 100%/ 30 yrs | С        | \$ 316,400.00               | \$ 288,60    | 0.00 | \$ 5,632.16     | 2nd Half Due | 2007-2036        | 269,636     |
| 053-13727-00 | 053-71372-70   | Atomic Credit Union Inc                                        | 100%/ 30 yrs | С        | \$ 897,870.00               | \$ 889,39    | 0.00 | \$ 15,982.52    | Current      | 2007-2036        | 81,893      |
| 053-13727-20 | 053-71372-72   | Aaron Rents Inc                                                | 100%/ 30 yrs | С        | \$ 671,710.00               | \$ 667,22    | 0.00 | \$ 11,957.06    | Current      | 2007-2036        | 43,560      |
| 053-13727-30 | 053-71372-73   | Zanesville Welfare Organization and<br>Goodwill Industries Inc | 100%/ 30 yrs | С        | \$ 277,000.00               | \$ 264,56    | 0.00 | \$ 4,930.84     | Current      | 2007-2036        | 120,661     |
| 053-13727-10 | 053-71372-71   | SRI Real Estate Properties LLC                                 | 100%/30 yrs  | С        | \$ 489,030.00               | \$ 484,09    | 0.00 | \$ 8,705.10     | 2nd Half Due | 2007-2036        | 47,916      |
| 053-13721-00 | 053-71372-10   | Menard Inc                                                     | 100%/ 30 yrs | С        | \$ 9,600,000.00             | \$ 9,523,16  | 0.00 | \$ 170,887.36   | 2nd Half Due | 2007-2036        | 745,312     |
| 053-13728-00 | 053-71372-80   | Wal-Mart Real Estate Business Trust                            | 100%/ 30 yrs | С        | \$ 3,646,000.00             | \$ 3,598,90  | 0.00 | \$ 64,902.14    | 2nd Half Due | 2007-2036        | 456,945     |
| 063-00014-00 | 063-70014-00   | Wal-Mart Real Estate Business Trust                            | 100%/ 30 yrs | С        | \$ 5,354,100.00             | \$ 3,972,62  | 0.00 | \$ 113,369.16   | 2nd Half Due | 2007-2036        | 466,963     |
| 053-23271-00 | Pending        | Lancaster Development Company LLC                              | 100%/ 30 yrs | R        | \$ 545,000.00               | \$           | -    | \$ 7,086.88     | 2nd Half Due | 2021-2051        | 1,695,225   |
| 053-23277-00 | Pending        | Lancaster Development Company LLC                              | 100%/ 30 yrs | С        | \$ 377,850.00               | \$           | -    | \$ 6,726.14     | 2nd Half Due | 2021-2051        | 506,429     |
| 053-23278-00 | 053-72327-80   | District at Lancaster LLC                                      | 100%/ 30 yrs | С        | \$17,743,250.00             | \$ 17,290,88 | 0.00 | \$ 315,843.52   | 2nd Half Due | 2021-2051        | 606,312     |
| 053-23279-00 | Pending        | Timbertop Owners Association Inc                               | 100%/ 30 yrs | R        | \$ 590.00                   | \$           | -    | \$ 7.80         | 2nd Half Due | 2021-2051        | 127,805     |
|              |                |                                                                |              |          | \$ 49,491,760.00            | \$ 45,580,76 | 0.00 | \$ 905,950.60   |              |                  |             |

### **MENARDS**

Name of TIRC City of Lancaster

Tax Year 2023

TIF Ordinance No. 39-06

Company Name Menards Street TIF

**Community Reinvestment Area Type Percent Abated** 

First Year 2007 Last Year 2037

Number of Years 30